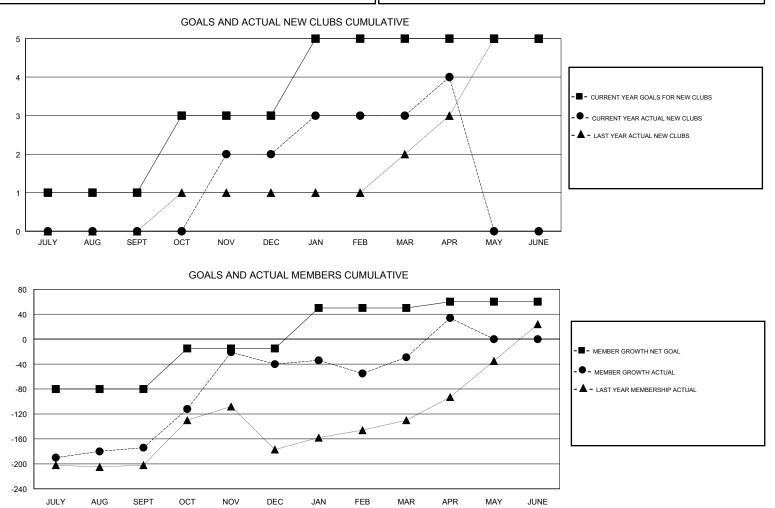

## LOCATION REP OF SRI LANKA

GMT CA

|               | Club          | S           |               | Members<br>RESULTS FOR 2017-2018 |                           |                         |                                                    |
|---------------|---------------|-------------|---------------|----------------------------------|---------------------------|-------------------------|----------------------------------------------------|
|               | RESULTS FOR   | R 2017-2018 |               |                                  |                           |                         |                                                    |
| QUARTER       | NEW CLUB GOAL | NEW CLUBS   | DROPPED CLUBS | QUARTER                          | MEMBER GROWTH NET<br>GOAL | MEMBER GROWTH<br>ACTUAL | DROPPED<br>MEMBERS ACTUAL<br>(including transfers) |
| JULY/AUG/SEPT | 1             | 0           | 0             | JULY/AUG/SEPT                    | -80                       | 42                      | 205                                                |
| OCT/NOV/DEC   | 2             | 2           | 1             | OCT/NOV/DEC                      | 65                        | 188                     | 52                                                 |
| JAN/FEB/MAR   | 2             | 1           | 2             | JAN/FEB/MAR                      | 65                        | 72                      | 54                                                 |
| APR/MAY/JUNE  | 0             | 1           | 0             | APR/MAY/JUNE                     | 10                        | 70                      | 1                                                  |